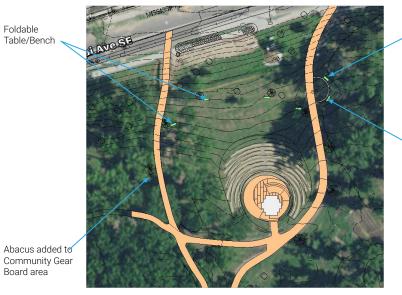

## **ZONE 2** - LEARNING NODES AROUND AMPHITHEATER

SMITHGROUP / STANTEC + DPR

Foldable Table/Bench

Board area

Bubble Table

Sand Table

# **ZONE 4 - SENSORY WALK - COMMUNITY GEAR BOARD**