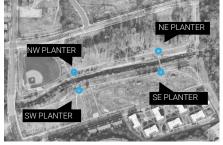

#### ZONE 3

- Repurpose planters as landmarks
- Artwork mural at shipping container