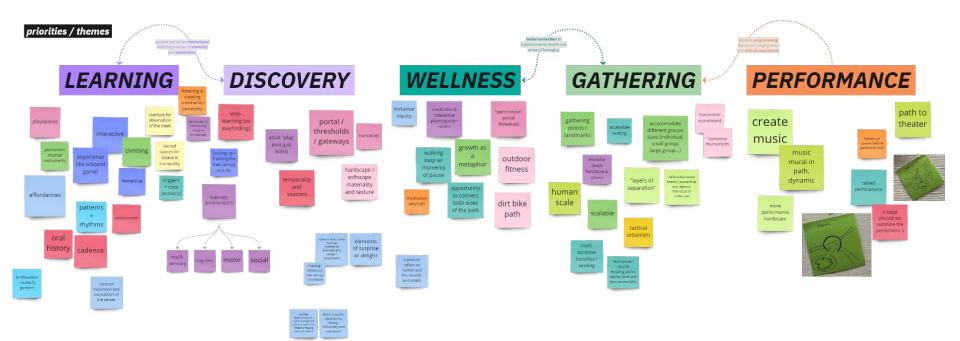

DISTRICT OF COLUMBIA BUILDING INDUSTRY ASSOCIATION

### OXON RUN COMMUNITY MEETING

July 13, 2022

### DCBIA ANNUAL COMMUNITY IMPROVEMENT DAY

- run by the **DCBIA Community Services Corporation**, operating exclusively for educational and charitable purposes
- architects, landscape architects, contractors, consultants, and key stakeholders team up to design and build projects that have meaningful impacts in our local community
- made possible due to generous donations of money, professional/technical services, materials, equipment, and other resources, along with the support of many volunteers



### 2019 CID AT OXON RUN



# WHAT WE HEARD FROM THE COMMUNITY...





### **SCOPE OF WORK - OXON RUN**



#### ZONE 1 + 2

- Upgrades to performance area
- Learning nodes, new picnic benches

#### ZONE 3

- Repurpose planters as landmarks
- Artwork mural at shipping container

#### ZONE 4

- Colorful tree canopy lighting
- Hands-on music play along the trail
- Interactive community gear board
- Play equipment along trail

#### ZONE 5

Maintenance of
horseshoe/picnic
area

#### ZONE 6

• Landscaping throughout the site

## **ZONE 1** - PERFORMANCE

STANTEC / SMITHGROUP + MONARC



- Square off and expand stage
- Rise stage to be 18" above the ground
- Add 2 ramps for increased accessibility to the stage
- Deploy backdrop for stage while still having a small amount of site transparency
- Backdrop to also host mounting points for props such as curtains, stage