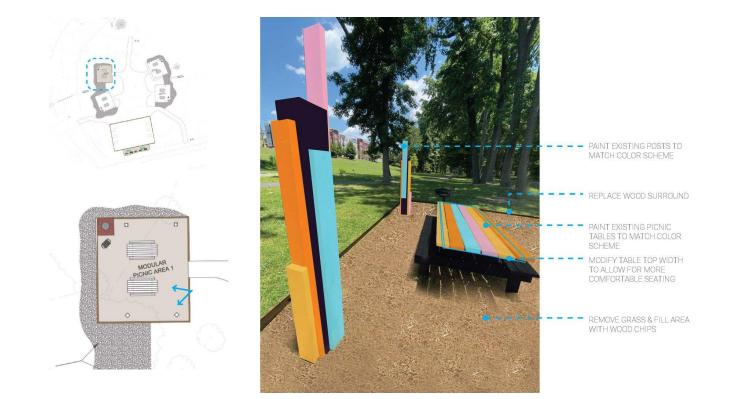

# **ZONE 2** - PICNIC AREA

SMITHGROUP / STANTEC + DPR

- Remove canopy
- as shown
- i.e. add eye hooks

Charcoal grill

PERKINS EASTMAN + DAVIS

PERKINS EASTMAN + DAVIS

**OPTION 1 GRAPHIC** 

**OPTION 2 GRAPHIC** 

**OPTION 1 GRAPHIC** 

#### **OPTION 2 GRAPHIC**

PERKINS EASTMAN + DAVIS

**OPTION 1 GRAPHIC** 

**OPTION 2 GRAPHIC** 

SW PLANTER

#### **OPTION 1 GRAPHIC**

#### **OPTION 2 GRAPHIC**

PERKINS EASTMAN + DAVIS

**OPTION 1 GRAPHIC** 

**OPTION 2 GRAPHIC** 