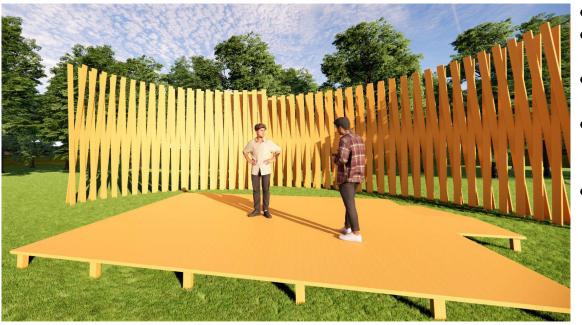

## **ZONE 1** - PERFORMANCE

STANTEC / SMITHGROUP + MONARC

- Square off and expand stage
- Rise stage to be 18" above the ground
- Add 2 ramps for increased accessibility to the stage
- Deploy backdrop for stage while still having a small amount of site transparency
- Backdrop to also host mounting points for props such as curtains, stage set pieces, and screen fabrics.

### **ZONE 1** - PERFORMANCE

STANTEC / SMITHGROUP + MONARC