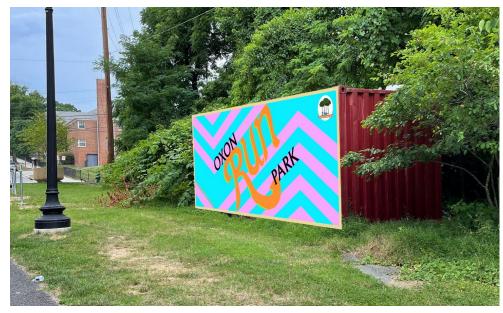

#### ZONE 3

- Repurpose planters as landmarks
- Artwork mural at shipping container