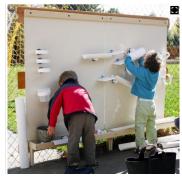

hting
- Hands-on music play along the trail
- Interactive community gear board
- Play equipment along trail

#### ZONE 5

Maintenance of
horseshoe/picnic
area

#### ZONE 6

• Landscaping throughout the site

## **ZONE 1** - PERFORMANCE

STANTEC / SMITHGROUP + MONARC



- Square off and expand stage
- Rise stage to be 18" above the ground
- Add 2 ramps for increased accessibility to the stage
- Deploy backdrop for stage while still having a small amount of site transparency
- Backdrop to also host mounting points for props such as curtains, stage set pieces, and screen fabrics.

### **ZONE 1** - PERFORMANCE

STANTEC / SMITHGROUP + MONARC



## **ZONE 2** - LEARNING NODES AROUND AMPHITHEATER

SMITHGROUP / STANTEC + DPR



Foldable Table/Bench

Board area







Bubble Table

Sand Table







## **ZONE 2** - PATHWAY

SMITHGROUP / STANTEC + DPR











# **ZONE 2** - PICNIC AREA

SMITHGROUP / STANTEC + DPR

- Remove canopy
- as shown
- i.e. add eye hooks







Charcoal grill



PERKINS EASTMAN + DAVIS











PERKINS EASTMAN + DAVIS



**OPTION 1 GRAPHIC** 



**OPTION 2 GRAPHIC** 



**OPTION 1 GRAPHIC** 



#### **OPTION 2 GRAPHIC**









PERKINS EASTMAN + DAVIS



**OPTION 1 GRAPHIC** 



**OPTION 2 GRAPHIC** 



SW PLANTER

#### **OPTION 1 GRAPHIC**



#### **OPTION 2 GRAPHIC**







PERKINS EASTMAN + DAVIS



**OPTION 1 GRAPHIC** 



**OPTION 2 GRAPHIC** 



### **ZONE 4 - SENSORY WALK - OVERVIEW**

HOK + CLARK



# **ZONE 4 - SENSORY WALK - COMMUNITY GEAR BOARD**



# **ZONE 4 - SENSORY WALK - BALANCE BEAMS**



# **ZONE 4** - SENSORY WALK - CHIMES

HOK + CLAR