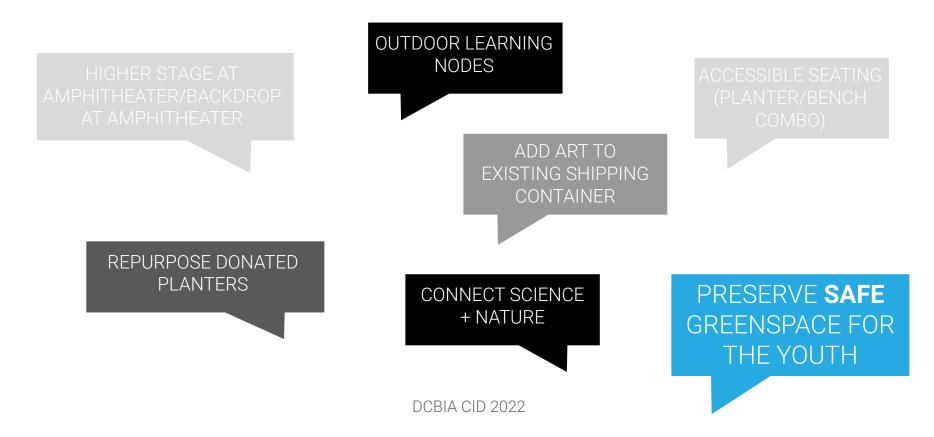

DISTRICT OF COLUMBIA BUILDING INDUSTRY ASSOCIATION

### OXON RUN COMMUNITY MEETING

July 13, 2022

### DCBIA ANNUAL COMMUNITY IMPROVEMENT DAY

- run by the **DCBIA Community Services Corporation**, operating exclusively for educational and charitable purposes
- architects, landscape architects, contractors, consultants, and key stakeholders team up to design and build projects that have meaningful impacts in our local community
- made possible due to generous donations of money, professional/technical services, materials, equipment, and other resources, along with the support of many volunteers



### 2019 CID AT OXON RUN



# WHAT WE HEARD FROM THE COMMUNITY...





### **SCOPE OF WORK - OXON RUN**



#### ZONE 1 + 2

- Upgrades to performance area
- Learning nodes, new picnic benches

#### ZONE 3

- Repurpose planters as landmarks
- Artwork mural at shipping container

#### ZONE 4

- Colorful tree canopy lighting
- Hands-on music play along the trail
- Interactive community gear board
- Play equipment along trail

#### ZONE 5

Maintenance of
horseshoe/picnic
area

#### ZONE 6

• Landscaping throughout the site

## **ZONE 1** - PERFORMANCE

STANTEC / SMITHGROUP + MONARC



- Square off and expand stage
- Rise stage to be 18" above the ground
- Add 2 ramps for increased accessibility to the stage
- Deploy backdrop for stage while still having a small amount of site transparency
- Backdrop to also host mounting points for props such as curtains, sta