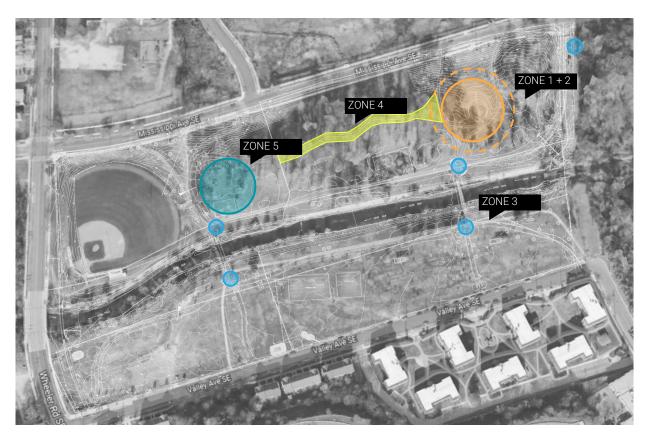

### **SCOPE OF WORK - OXON RUN**

#### ZONE 1 + 2

- Upgrades to performance area
- Learning nodes, new picnic benches

#### ZONE 3

- Repurpose planters as landmarks
- Artwork mural at shipping container

#### ZONE 4

- Colorful tree canopy lighting
- Hands-on music play along the trail
- Interactive community gear board
- Play equipment along trail

#### ZONE 5

Maintenance of
horseshoe/picnic
area

#### ZONE 6

• Landscaping throughout the site