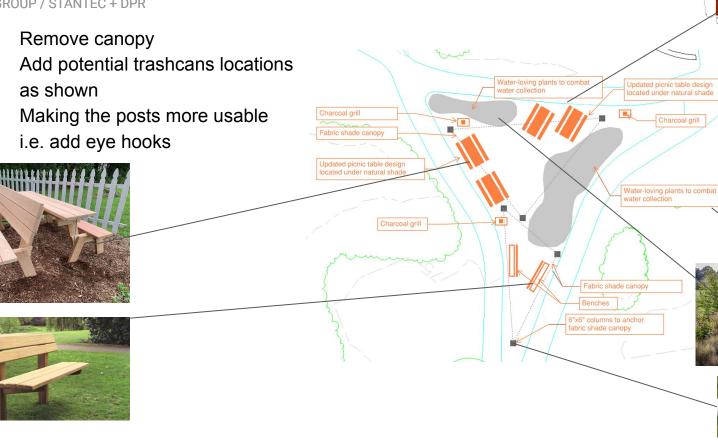

# **ZONE 2** - PICNIC AREA

SMITHGROUP / STANTEC + DPR

- Remove canopy
- as shown
- i.e. add eye hooks

Charcoal grill

PERKINS EASTMAN + DAVIS

PERKINS EASTMAN + DAVIS

**OPTION 1 GRAPHIC** 

**OPTION 2 GRAPHIC** 