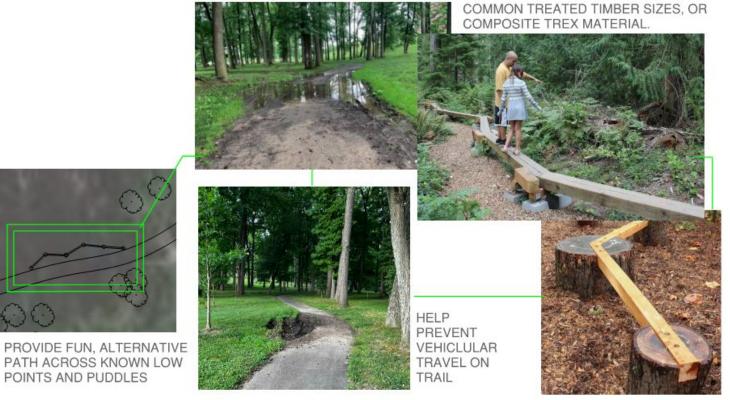

Board area







Bubble Table

Sand Table







## **ZONE 2** - PATHWAY

SMITHGROUP / STANTEC + DPR











# **ZONE 2** - PICNIC AREA

SMITHGROUP / STANTEC + DPR

- Remove canopy
- as shown
- i.e. add eye hooks







Charcoal grill



PERKINS EASTMAN + DAVIS











PERKINS EASTMAN + DAVIS



**OPTION 1 GRAPHIC** 



**OPTION 2 GRAPHIC** 



**OPTION 1 GRAPHIC** 



#### **OPTION 2 GRAPHIC**









PERKINS EASTMAN + DAVIS



**OPTION 1 GRAPHIC** 



**OPTION 2 GRAPHIC** 



SW PLANTER

#### **OPTION 1 GRAPHIC**



#### **OPTION 2 GRAPHIC**







PERKINS EASTMAN + DAVIS



**OPTION 1 GRAPHIC** 



**OPTION 2 GRAPHIC** 



### **ZONE 4 - SENSORY WALK - OVERVIEW**

HOK + CLARK



# **ZONE 4 - SENSORY WALK - COMMUNITY GEAR BOARD**



# **ZONE 4 - SENSORY WALK - BALANCE BEAMS**



# **ZONE 4** - SENSORY WALK - CHIMES

HOK + CLARK

DURABLE.

SENSORY







010/Hus H/ Carcie

### **ZONE 4 - SENSORY WALK - LIGHTS**

HOK + CLARK











HYL + HITT



### **ZONE 6** - LANDSCAPING THROUGHOUT SITE

#### GROUNDCOVER FULL SUN / PART SHADE



Mix Sedum Mat



Dwarf Fothergilla Fothergilla gardenii

Inkberry llex glabra compacta





**Creeping Juniper** Juniperus horizontails



DCBIA CID 2022



Pink Muhlenbergia - Muhlenbergia capillaris



Wild Ginger Asarum canadense





Prarie dropseed









Creeping Oregon Grape Berberis repens



Boxwood Green Velvet Buxus 'Green Velvet'

Black Eyed Susan Fritillaria meleagris

Sedge Carex pensylvanica



Sporobolus heterolepsis





### **ZONE 7** - GENERAL LOGISTICS FOR BUILD DAY



### **QUESTIONS, COMMENTS + INPUT**