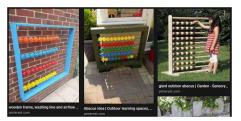

# ZONE 4

- Colorful tree canopy lighting
- Hands-on music play along the trail
- Interactive community gear board
- Play equipment along trail

#### ZONE 5

Maintenance of
horseshoe/picnic
area

#### ZONE 6

• Landscaping throughout the site

## **ZONE 1** - PERFORMANCE

STANTEC / SMITHGROUP + MONARC



- Square off and expand stage
- Rise stage to be 18" above the ground
- Add 2 ramps for increased accessibility to the stage
- Deploy backdrop for stage while still having a small amount of site transparency
- Backdrop to also host mounting points for props such as curtains, stage set pieces, and screen fabrics.

### **ZONE 1** - PERFORMANCE

STANTEC / SMITHGROUP + MONARC



## **ZONE 2** - LEARNING NODES AROUND AMPHITHEATER

SMITHGROUP / STANTEC + DPR



Foldable Table/Bench

Board area







Bubble Table

Sand Table







## **ZONE 2** - PATHWAY

SMITHGROUP / STANTEC + DPR











# **ZONE 2** - PICNIC AREA

SMITHGROUP / STANTEC + DPR

- Remove canopy
- as shown
- i.e. add eye hooks







Charcoal grill



PERKINS EASTMAN + DAVIS











PERKINS EASTMAN + DAVIS



**OPTION 1 GRAPHIC** 



**OPTION 2 GRAPHIC** 



**OPTION 1 GRAPHIC** 



#### **OPTION 2 GRAPHIC**









PERKINS EASTMAN + DAVIS



**OPTION 1 GRAPHIC** 



**OPTION 2 GRAPHIC** 



SW PLANTER

#### **OPTION 1 GRAPHIC**



#### **OPTION 2 GRAPHIC**







PERKINS EASTMAN + DAVIS



**OPTION 1 GRAPHIC** 



**OPTION 2 GRAPHIC** 



### **ZONE 4 - SENSORY WALK - OVERVIEW**

HOK + CLARK



# **ZONE 4 - SENSORY WALK - COMMUNITY GEAR BOARD**



# **ZONE 4 - SENSORY WALK - BALANCE BEAMS**



# **ZONE 4**