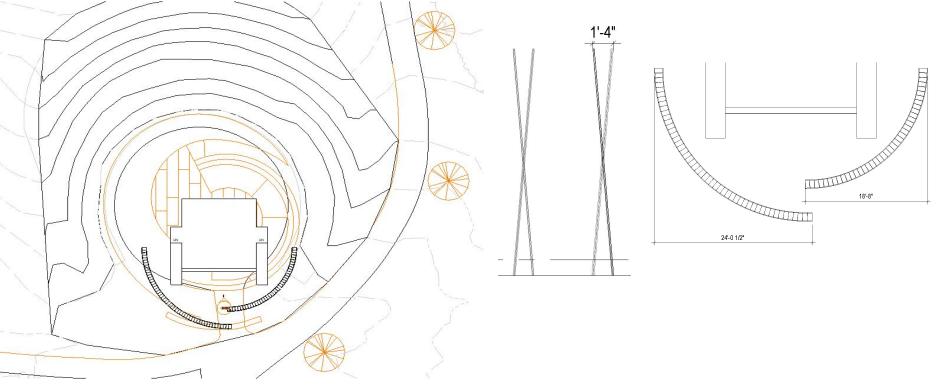

## **ZONE 1** - PERFORMANCE

STANTEC / SMITHGROUP + MONARC

- Square off and expand stage
- Rise stage to be 18" above the ground
- Add 2 ramps for increased accessibility to the stage
- Deploy backdrop for stage while still having a small amount of site transparency
- Backdrop to also host mounting points for props such as curtains, stage set pieces, and screen fabrics.

### **ZONE 1** - PERFORMANCE

STANTEC / SMITHGROUP + MONARC