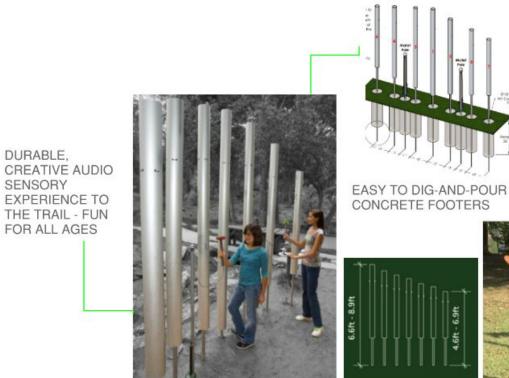

# **ZONE 4** - SENSORY WALK - CHIMES

HOK + CLARK

DURABLE.

SENSORY

010/Hus H/ Carcie