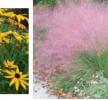

#### GROUNDCOVER FULL SUN / PART SHADE

Mix Sedum Mat

Dwarf Fothergilla Fothergilla gardenii

Inkberry llex glabra compacta

**Creeping Juniper** Juniperus horizontails

DCBIA CID 2022

Pink Muhlenbergia - Muhlenbergia capillaris

Wild Ginger Asarum canadense

Prarie dropseed

Creeping Oregon Grape Berberis repens

Boxwood Green Velvet Buxus 'Green Velvet'

Black Eyed Susan Fritillaria meleagris

Sedge Carex pensylvanica

Sporobolus heterolepsis