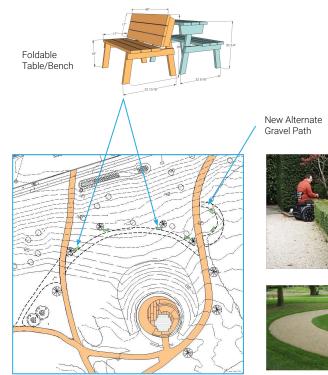

## **ZONE 2** - LEARNING NODES AROUND AMPHITHEATER

SMITHGROUP / STANTEC + DPR

Foldable Table/Bench

Board area

Bubble Table

Sand Table

## **ZONE 2** - PATHWAY

SMITHGROUP / STANTEC + DPR