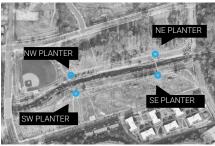

#### ZONE 3

- Repurpose planters as landmarks
- Artwork mural at shipping container