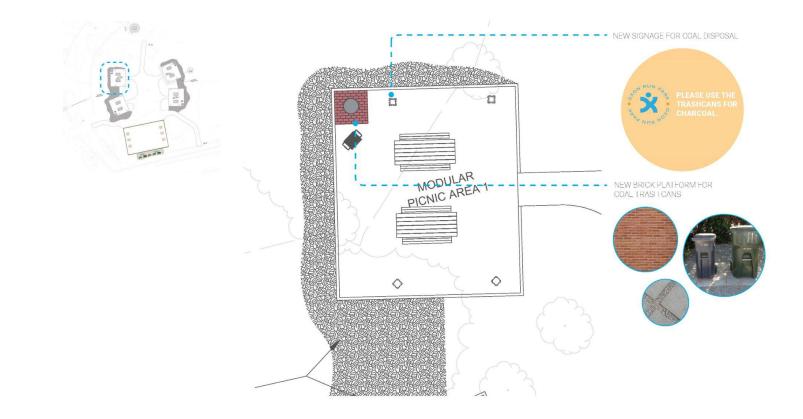

# **ZONE 2** - PICNIC AREA

SMITHGROUP / STANTEC + DPR

- Remove canopy
- as shown
- i.e. add eye hooks

Charcoal grill

PERKINS EASTMAN + DAVIS

PERKINS EASTMAN + DAVIS

**OPTION 1 GRAPHIC** 

**OPTION 2 GRAPHIC** 