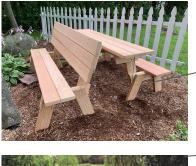

## **ZONE 2** - LEARNING NODES AROUND AMPHITHEATER

SMITHGROUP / STANTEC + DPR

Foldable Table/Bench

Board area

Bubble Table

Sand Table