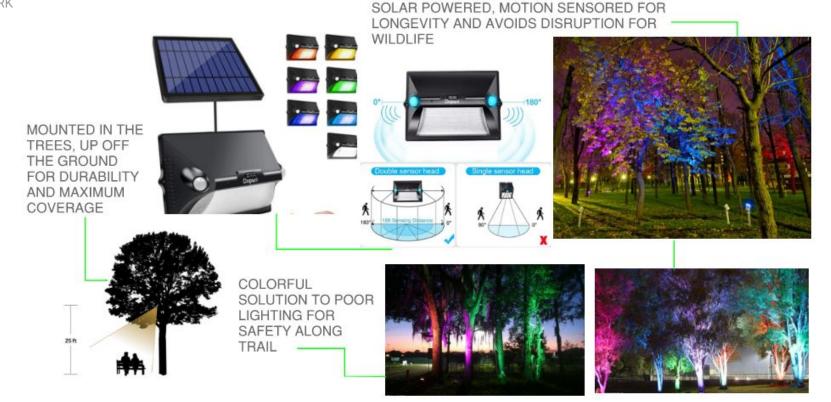

OUP / STANTEC + DPR

- Remove canopy
- as shown
- i.e. add eye hooks







Charcoal grill



PERKINS EASTMAN + DAVIS











PERKINS EASTMAN + DAVIS



**OPTION 1 GRAPHIC** 



**OPTION 2 GRAPHIC** 



**OPTION 1 GRAPHIC** 



#### **OPTION 2 GRAPHIC**









PERKINS EASTMAN + DAVIS



**OPTION 1 GRAPHIC** 



**OPTION 2 GRAPHIC** 



SW PLANTER

#### **OPTION 1 GRAPHIC**



#### **OPTION 2 GRAPHIC**







PERKINS EASTMAN + DAVIS



**OPTION 1 GRAPHIC** 



**OPTION 2 GRAPHIC** 



### **ZONE 4 - SENSORY WALK - OVERVIEW**

HOK + CLARK



# **ZONE 4 - SENSORY WALK - COMMUNITY GEAR BOARD**



# **ZONE 4 - SENSORY WALK - BALANCE BEAMS**



# **ZONE 4** - SENSORY WALK - CHIMES

HOK + CLARK

DURABLE.

SENSORY







010/Hus H/ Carcie

### **ZONE 4 - SENSORY WALK - LIGHTS**

HOK + CLARK











HYL + HITT



### **ZONE 6** - LANDSCAPING THROUGHOUT SITE

#### GROUNDCOVER FULL SUN / PART SHADE



Mix Sedum Mat



Dwarf Fothergilla Fothergilla gardenii

Inkberry llex glabra compacta





**Creeping Juniper** Juniperus horizontails



DCBIA CID 2022



Pink Muhlenbergia - Muhlenbergia capillaris



Wild Ginger Asarum canadense





Prarie dropseed









Creeping Oregon Grape Berberis repens



Boxwood Green Velvet Buxus 'Green Velvet'

Black Eyed Susan Fritillaria meleagris

Sedge Carex pensylvanica



Sporobolus heterolepsis





### **ZONE 7** - GENERAL LOGISTICS FOR BUILD DAY



### **QUESTIONS, COMMENTS + INPUT**