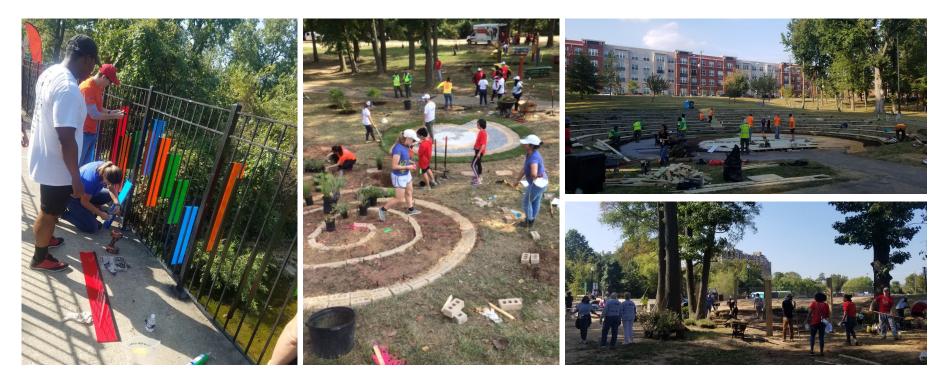

DISTRICT OF COLUMBIA BUILDING INDUSTRY ASSOCIATION

### OXON RUN COMMUNITY MEETING

July 13, 2022

### DCBIA ANNUAL COMMUNITY IMPROVEMENT DAY

- run by the **DCBIA Community Services Corporation**, operating exclusively for educational and charitable purposes
- architects, landscape architects, contractors, consultants, and key stakeholders team up to design and build projects that have meaningful impacts in our local community
- made possible due to generous donations of money, professional/technical services, materials, equipment, and other resources, along with the support of many volunteers



### 2019 CID AT OXON RUN



# WHAT WE HEARD FROM THE COMMUNITY...





### **SCOPE OF WORK - OXON RUN**



#### ZONE 1 + 2

- Upgrades to performance area
- Learning nodes, new picnic benches

#### ZONE 3

- Repurpose planters as landmarks
- Artwork mural at shipping container

#### ZONE 4

- Colorful tree canopy lighting
- Hands-on music play along the trail
- Interactive community gear board
- Play equipment along trail

#### ZONE 5

Maintenance of
horseshoe/picnic
area

#### ZONE 6

• Landscaping throughout the site

## **ZONE 1** - PERFORMANCE

STANTEC / SMITHGROUP + MONARC



- Square off and expand stage
- Rise stage to be 18" above the ground
- Add 2 ramps for increased accessibility to the stage
- Deploy backdrop for stage while still having a small amount of site transparency
- Backdrop to also host mounti