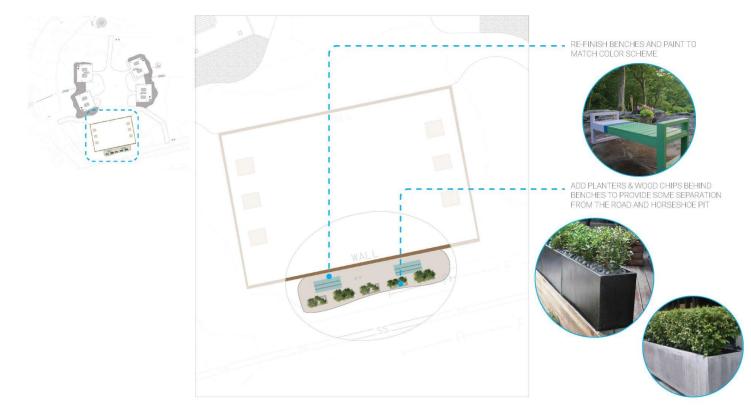

Remove canopy
- as shown
- i.e. add eye hooks







Charcoal grill



PERKINS EASTMAN + DAVIS











PERKINS EASTMAN + DAVIS



**OPTION 1 GRAPHIC** 



**OPTION 2 GRAPHIC** 



**OPTION 1 GRAPHIC** 



#### **OPTION 2 GRAPHIC**









PERKINS EASTMAN + DAVIS



**OPTION 1 GRAPHIC** 



**OPTION 2 GRAPHIC** 



SW PLANTER

#### **OPTION 1 GRAPHIC**



#### **OPTION 2 GRAPHIC**







PERKINS EASTMAN + DAVIS



**OPTION 1 GRAPHIC** 



**OPTION 2 GRAPHIC** 



### **ZONE 4 - SENSORY WALK - OVERVIEW**

HOK + CLARK



# **ZONE 4 - SENSORY WALK - COMMUNITY GEAR BOARD**



# **ZONE 4 - SENSORY WALK - BALANCE BEAMS**



# **ZONE 4** - SENSORY WALK - CHIMES

HOK + CLARK

DURABLE.

SENSORY







010/Hus H/ Carcie

### **ZONE 4 - SENSORY WALK - LIGHTS**

HOK + CLARK











HYL + HITT



### **ZONE 6** - LANDSCAPING THROUGHOUT SITE

#### GROUNDCOVER FULL SUN / PART SHADE



Mix Sedum Mat



Dwarf Fothergilla Fothergilla gardenii

Inkberry llex glabra compacta





**Creeping Juniper** Juniperus horizontails



DCBIA CID 2022



Pink Muhlenbergia - Muhlenbergia capillaris



Wild Ginger Asarum canadense





Prarie dropseed









Creeping Oregon Grape Berberis repens



Boxwood Green Velvet Buxus 'Green Velvet'

Black Eyed Susan Fritillaria meleagris

Sedge Carex pensylvanica



Sporobolus heterolepsis





### **ZONE 7** - GENERAL LOGISTICS FOR BUILD DAY



### **QUESTIONS, COMMENTS + INPUT**