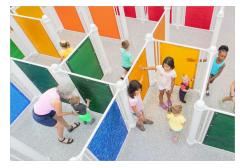

# **ZONE 2** - PICNIC AREA

SMITHGROUP / STANTEC + DPR

- Remove canopy
- as shown
- i.e. add eye hooks

Charcoal grill

PERKINS EASTMAN + DAVIS

PERKINS EASTMAN + DAVIS

**OPTION 1 GRAPHIC** 

**OPTION 2 GRAPHIC** 